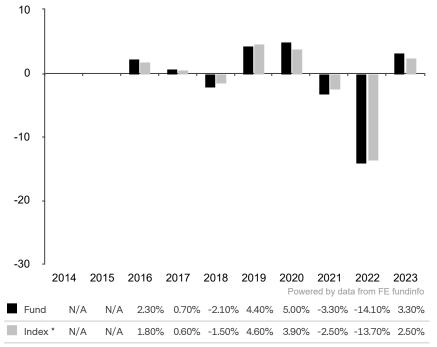

This document is accurate as at 08 March 2024.

This chart shows the fund's performance as the percentage loss or gain per year over the last 8 years against its benchmark.

Subfund launch date: 30 June 2015 Share class launch date: 13 November 2015

The investment policy was changed significantly as at 17.12.2019. The performance previously achieved was achieved under circumstances that are no longer valid today.

The share class uses the benchmark Bloomberg Global Aggregate Index (CHF Hedged) for performance comparison only. The benchmark is not consistent with the environmental and social characteristics promoted by the Sub-Fund.

\* Index - Bloomberg Global Aggregate Index (CHF Hedged)