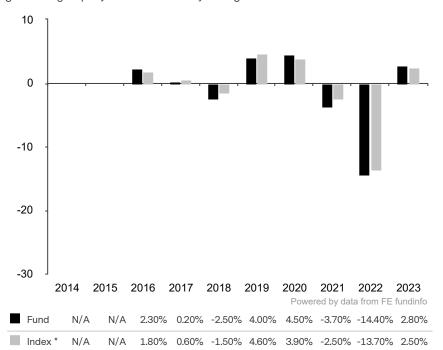

This document is accurate as at 08 March 2024.

This chart shows the fund's performance as the percentage loss or gain per year over the last 8 years against its benchmark.

Subfund launch date: 30 June 2015 Share class launch date: 30 June 2015

The investment policy was changed significantly as at 17.12.2019. The performance previously achieved was achieved under circumstances that are no longer valid today.

The share class uses the benchmark Bloomberg Global Aggregate Index (CHF Hedged) for performance comparison only. The benchmark is not consistent with the environmental and social characteristics promoted by the Sub-Fund.

\* Index - Bloomberg Global Aggregate Index (CHF Hedged)