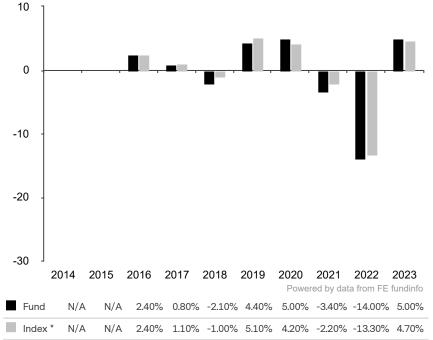

This document is accurate as at 08 March 2024.

This chart shows the fund's performance as the percentage loss or gain per year over the last 8 years against its benchmark.

Subfund launch date: 30 June 2015 Share class launch date: 30 June 2015

Past performance is shown in the currency of the share class (EUR).

## The investment policy was changed significantly as at 17.12.2019. The performance previously achieved was achieved under circumstances that are no longer valid today.

The sub-fund uses the benchmark Bloomberg Global Aggregate Index (EUR hedged) for performance comparison only. The benchmark is not consistent with the environmental and social characteristics promoted by the Sub-Fund.

\* Index - Bloomberg Global Aggregate Index (EUR hedged)