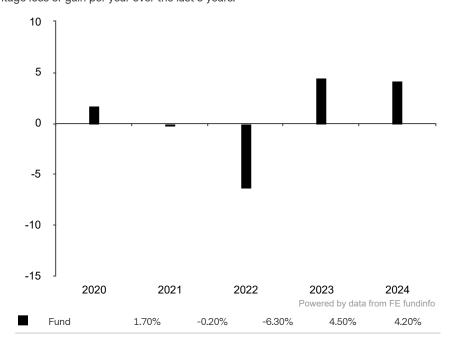

This document is accurate as at 05 February 2025.

This chart shows the fund's performance as the percentage loss or gain per year over the last 5 years.