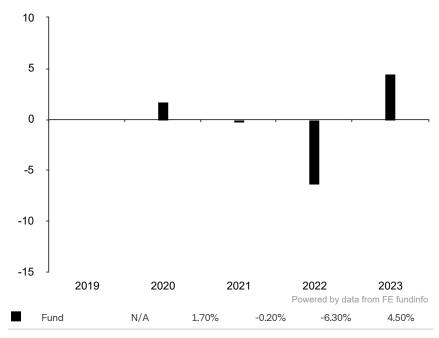

This document is accurate as at 08 March 2024.

This chart shows the fund's performance as the percentage loss or gain per year over the last 4 years.