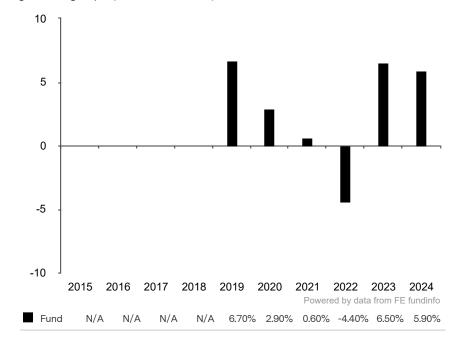

This document is accurate as at 05 February 2025.

This chart shows the fund's performance as the percentage loss or gain per year over the last 6 years.