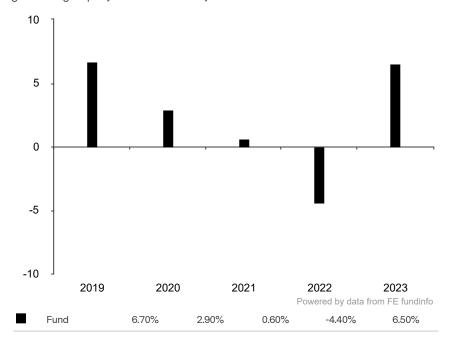

This document is accurate as at 08 March 2024.

This chart shows the fund's performance as the percentage loss or gain per year over the last 5 years.