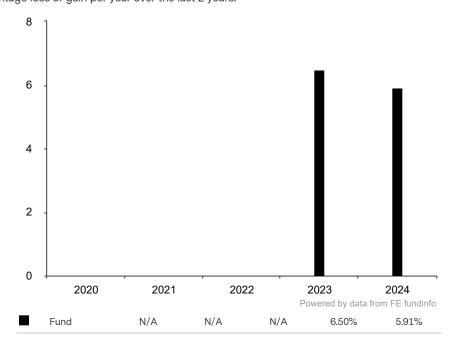

This document is accurate as at 05 February 2025.

This chart shows the fund's performance as the percentage loss or gain per year over the last 2 years.