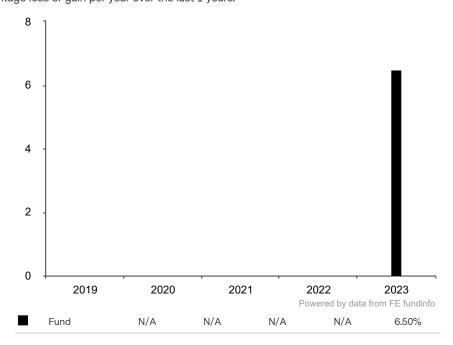

This document is accurate as at 08 March 2024.

This chart shows the fund's performance as the percentage loss or gain per year over the last 1 years.