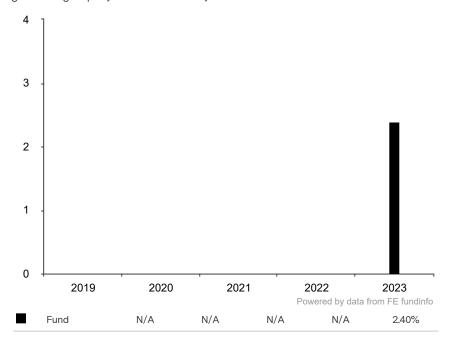

This document is accurate as at 08 March 2024.

This chart shows the fund's performance as the percentage loss or gain per year over the last 1 years.