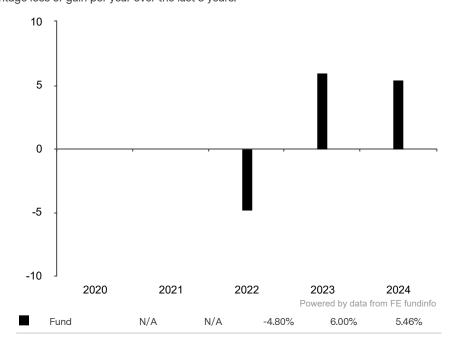

This document is accurate as at 05 February 2025.

This chart shows the fund's performance as the percentage loss or gain per year over the last 3 years.