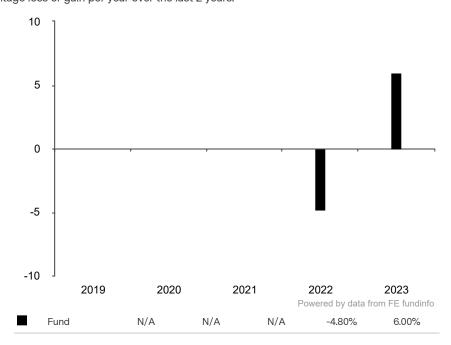

This document is accurate as at 08 March 2024.

This chart shows the fund's performance as the percentage loss or gain per year over the last 2 years.