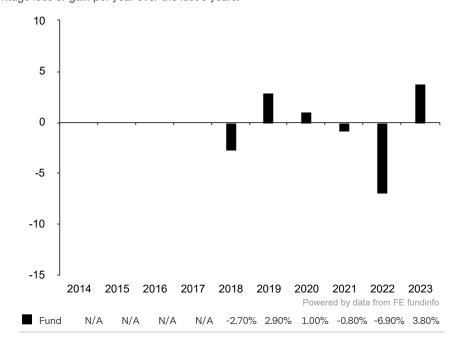

This document is accurate as at 08 March 2024.

This chart shows the fund's performance as the percentage loss or gain per year over the last 6 years.