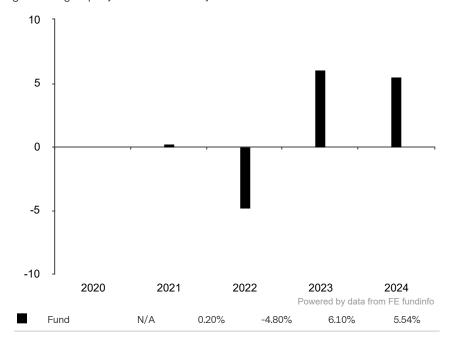

This document is accurate as at 05 February 2025.

This chart shows the fund's performance as the percentage loss or gain per year over the last 4 years.