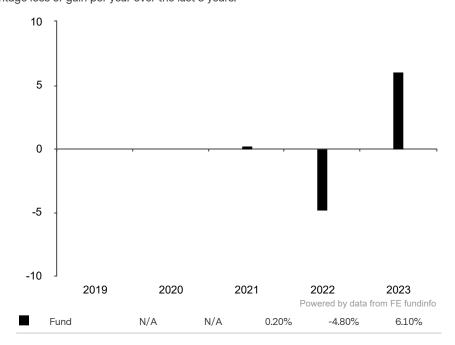

This document is accurate as at 08 March 2024.

This chart shows the fund's performance as the percentage loss or gain per year over the last 3 years.