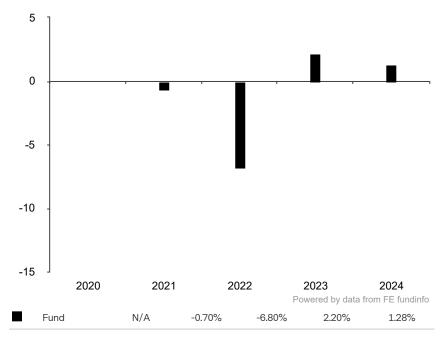

This document is accurate as at 05 February 2025.

This chart shows the fund's performance as the percentage loss or gain per year over the last 4 years.