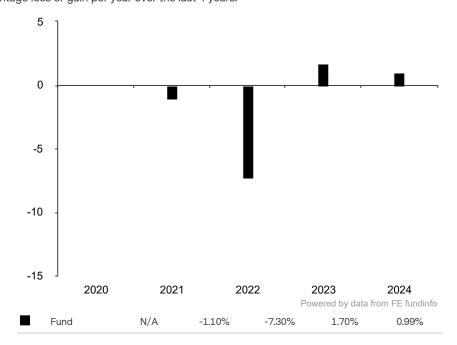

This document is accurate as at 05 February 2025.

This chart shows the fund's performance as the percentage loss or gain per year over the last 4 years.