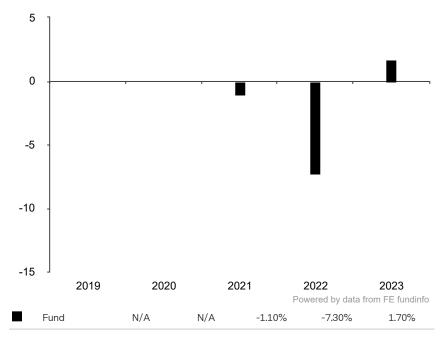

This document is accurate as at 08 March 2024.

This chart shows the fund's performance as the percentage loss or gain per year over the last 3 years.