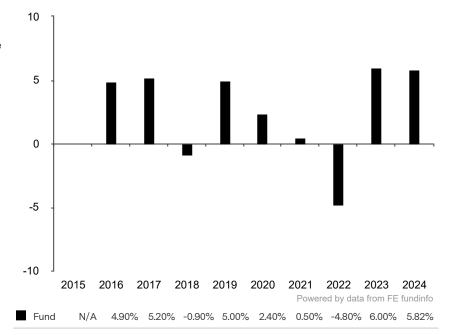

## **Past Performance**

This document provides you with information on past performance.

Past performance is not a reliable indicator of future performance. Markets could develop very differently in the future. It can help you to assess how the fund has been managed in the past.

This document is accurate as at 05 February 2025.

This chart shows the fund's performance as the percentage loss or gain per year over the last 9 years.

Subfund launch date: 28 August 2015 Share class launch date: 28 August 2015

Past performance is shown in the currency of the share class (GRP)