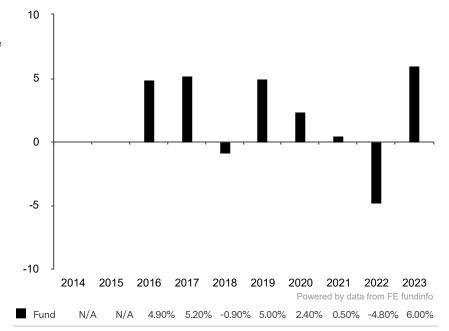

This document is accurate as at 08 March 2024.

This chart shows the fund's performance as the percentage loss or gain per year over the last 8 years.

Subfund launch date: 28 August 2015 Share class launch date: 28 August 2015

Past performance is shown in the currency of the share class (GRP)