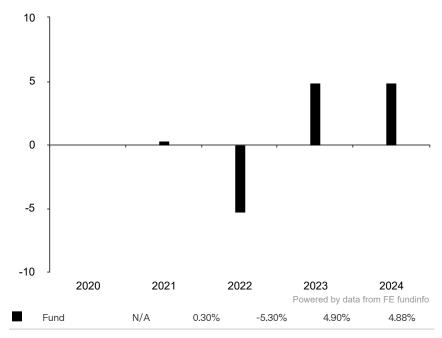

This document is accurate as at 05 February 2025.

This chart shows the fund's performance as the percentage loss or gain per year over the last 4 years.