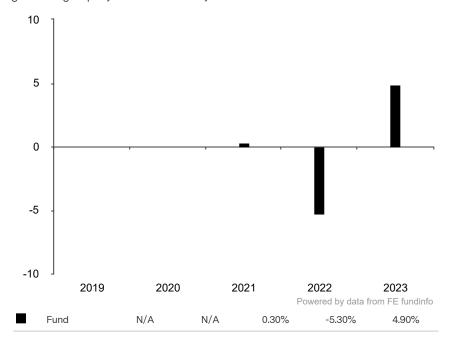

This document is accurate as at 08 March 2024.

This chart shows the fund's performance as the percentage loss or gain per year over the last 3 years.