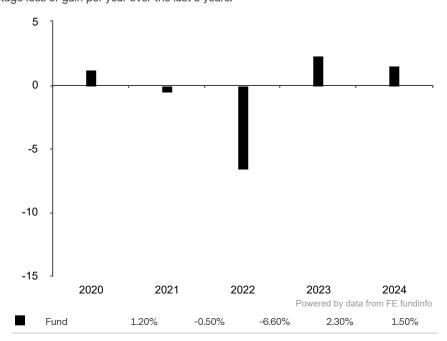

This document is accurate as at 05 February 2025.

This chart shows the fund's performance as the percentage loss or gain per year over the last 5 years.