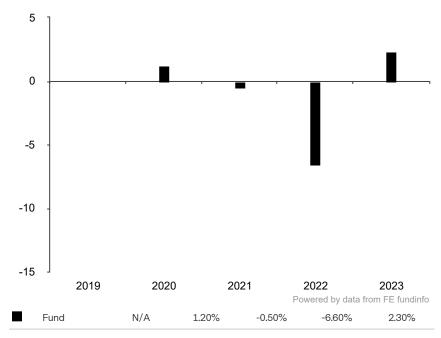

This document is accurate as at 08 March 2024.

This chart shows the fund's performance as the percentage loss or gain per year over the last 4 years.