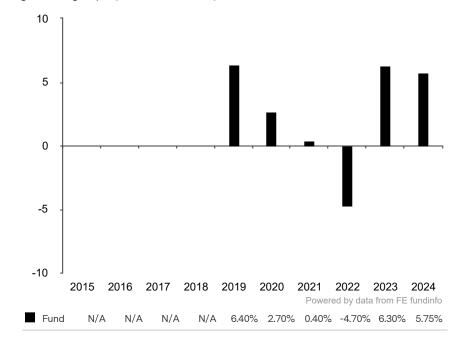

This document is accurate as at 05 February 2025.

This chart shows the fund's performance as the percentage loss or gain per year over the last 6 years.