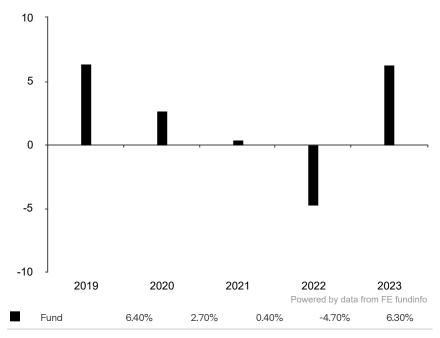

This document is accurate as at 08 March 2024.

This chart shows the fund's performance as the percentage loss or gain per year over the last 5 years.