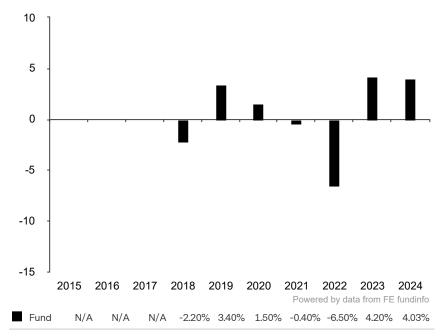

This document is accurate as at 05 February 2025.

This chart shows the fund's performance as the percentage loss or gain per year over the last 7 years.