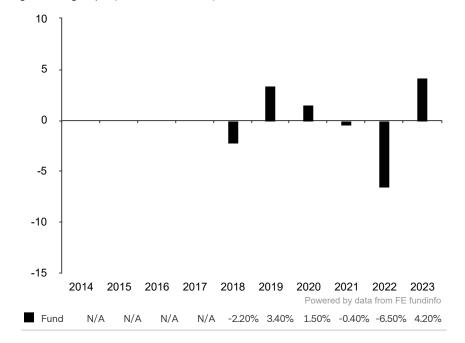

This document is accurate as at 08 March 2024.

This chart shows the fund's performance as the percentage loss or gain per year over the last 6 years.