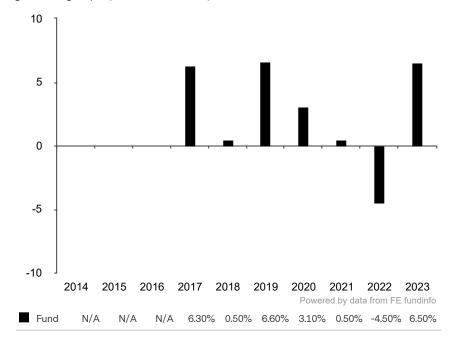

This document is accurate as at 08 March 2024.

This chart shows the fund's performance as the percentage loss or gain per year over the last 7 years.