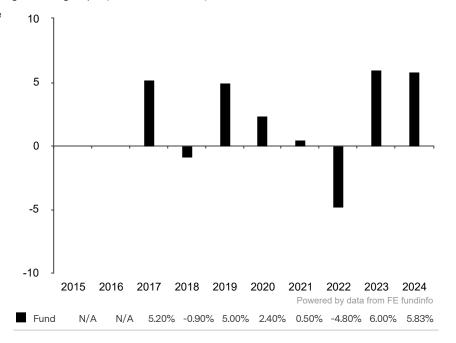

This document is accurate as at 05 February 2025.

This chart shows the fund's performance as the percentage loss or gain per year over the last 8 years.

Past performance is shown in the currency of the share class (GBP).