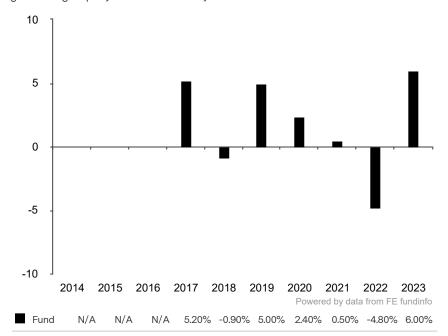

This document is accurate as at 08 March 2024.

This chart shows the fund's performance as the percentage loss or gain per year over the last 7 years.

Past performance is shown in the currency of the share class (GBP).