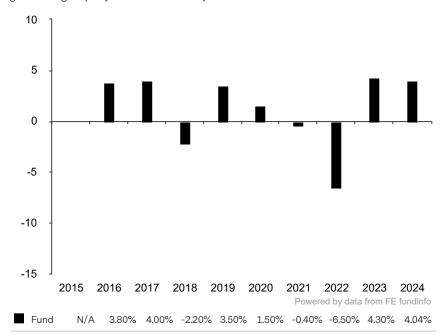

This document is accurate as at 05 February 2025.

This chart shows the fund's performance as the percentage loss or gain per year over the last 9 years.

Subfund launch date: 28 August 2015 Share class launch date: 18 December 2015