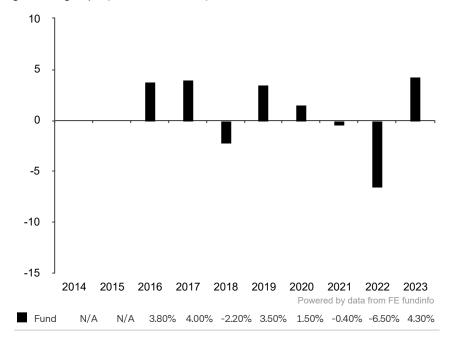

This document is accurate as at 08 March 2024.

This chart shows the fund's performance as the percentage loss or gain per year over the last 8 years.

Subfund launch date: 28 August 2015 Share class launch date: 18 December 2015