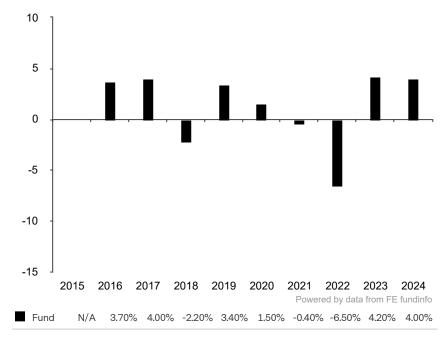

This document is accurate as at 05 February 2025.

This chart shows the fund's performance as the percentage loss or gain per year over the last 9 years.

Subfund launch date: 28 August 2015 Share class launch date: 18 December 2015