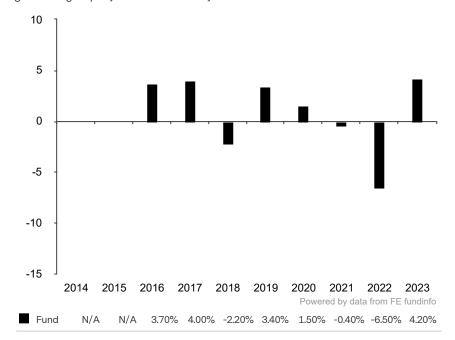

This document is accurate as at 08 March 2024.

This chart shows the fund's performance as the percentage loss or gain per year over the last 8 years.

Subfund launch date: 28 August 2015 Share class launch date: 18 December 2015