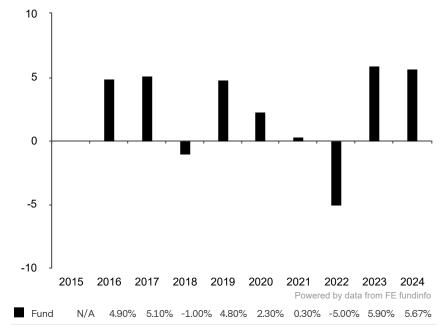

## **Past Performance**

This document provides you with information on past performance.

Past performance is not a reliable indicator of future performance. Markets could develop very differently in the future. It can help you to assess how the fund has been managed in the past.

This document is accurate as at 05 February 2025.

This chart shows the fund's performance as the percentage loss or gain per year over the last 9 years.

Subfund launch date: 28 August 2015 Share class launch date: 18 December 2015

Past performance is shown in the currency of the share class (GRP)