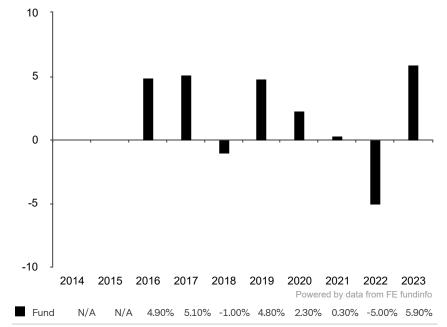

## **Past Performance**

This document provides you with information on past performance.

Past performance is not a reliable indicator of future performance. Markets could develop very differently in the future. It can help you to assess how the fund has been managed in the past.

This document is accurate as at 08 March 2024.

This chart shows the fund's performance as the percentage loss or gain per year over the last 8 years.

Subfund launch date: 28 August 2015 Share class launch date: 18 December 2015

Past performance is shown in the currency of the share class (GBP).