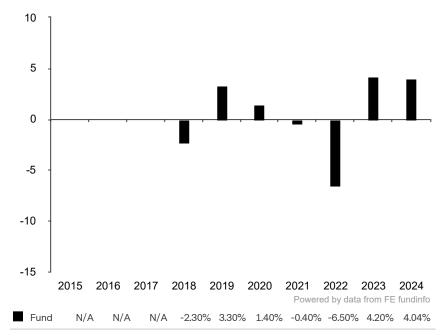

## TwentyFour Absolute Return Credit Fund

a sub-fund of Vontobel Fund, Share class HN (hedged), Currency EUR, ISIN LU1734078238

The Commission de Surveillance du Secteur Financier (CSSF) is responsible for supervising Vontobel Asset Management S.A. in relation to this Key Information Document. This Product and its management company Vontobel Asset Management S.A. are authorized in Luxembourg and supervised / regulated by the CSSF. Vontobel Asset Management S.A. is part of Vontobel Group.

This document is accurate as at 05 February 2025.

This chart shows the fund's performance as the percentage loss or gain per year over the last 7 years.