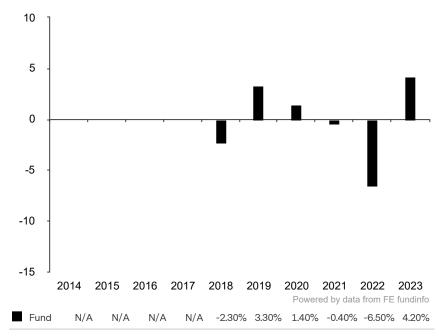

## TwentyFour Absolute Return Credit Fund

a sub-fund of Vontobel Fund, Share class HN (hedged), Currency EUR, ISIN LU1734078238

The Commission de Surveillance du Secteur Financier (CSSF) is responsible for supervising Vontobel Asset Management S.A. in relation to this Key Information Document. This Product and its management company Vontobel Asset Management S.A. are authorized in Luxembourg and supervised / regulated by the CSSF. Vontobel Asset Management S.A. is part of Vontobel Group.

This document is accurate as at 08 March 2024.

This chart shows the fund's performance as the percentage loss or gain per year over the last 6 years.