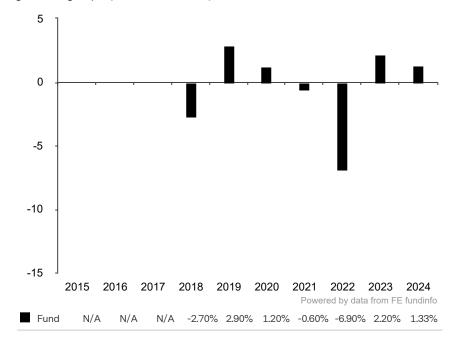

This document is accurate as at 05 February 2025.

This chart shows the fund's performance as the percentage loss or gain per year over the last 7 years.