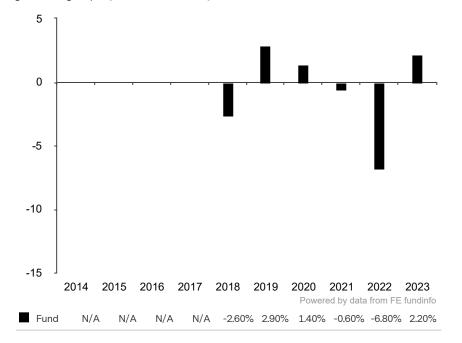

## **Past Performance**

This document provides you with information on past performance.

Past performance is not a reliable indicator of future performance. Markets could develop very differently in the future. It can help you to assess how the fund has been managed in the past.

This document is accurate as at 08 March 2024.

This chart shows the fund's performance as the percentage loss or gain per year over the last 6 years.