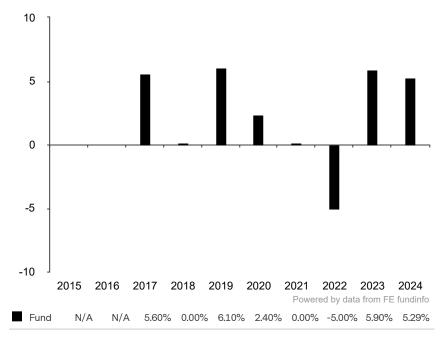

This document is accurate as at 05 February 2025.

This chart shows the fund's performance as the percentage loss or gain per year over the last 8 years.