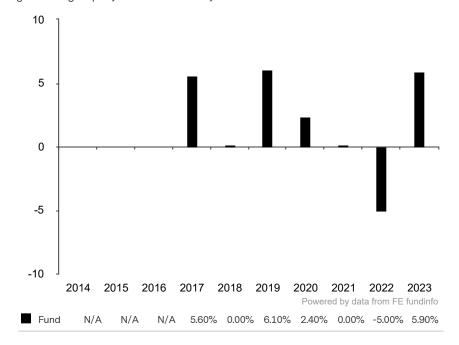

This document is accurate as at 08 March 2024.

This chart shows the fund's performance as the percentage loss or gain per year over the last 7 years.