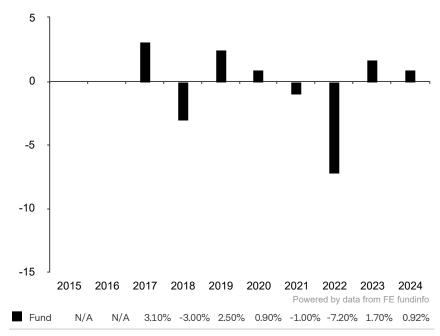

This document is accurate as at 05 February 2025.

This chart shows the fund's performance as the percentage loss or gain per year over the last 8 years.