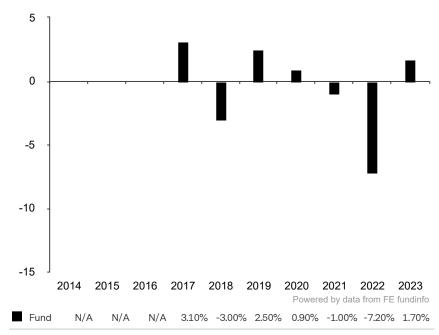

This document is accurate as at 08 March 2024.

This chart shows the fund's performance as the percentage loss or gain per year over the last 7 years.