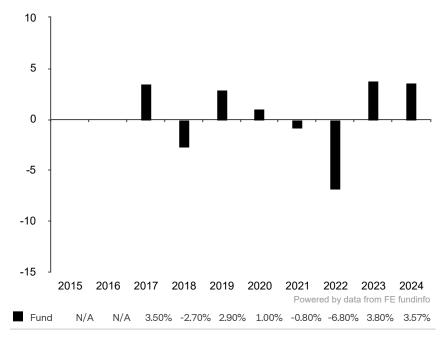

This document is accurate as at 05 February 2025.

This chart shows the fund's performance as the percentage loss or gain per year over the last 8 years.