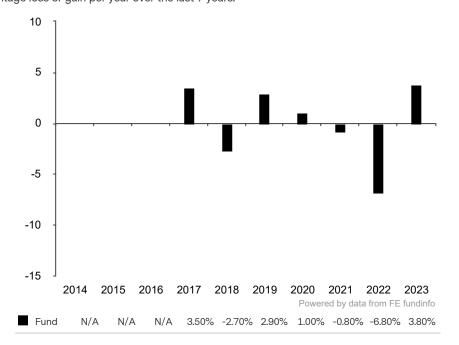

This document is accurate as at 08 March 2024.

This chart shows the fund's performance as the percentage loss or gain per year over the last 7 years.