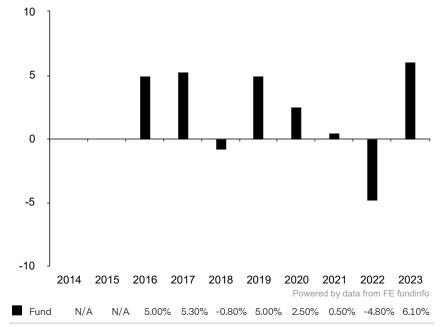

This document is accurate as at 08 March 2024.

This chart shows the fund's performance as the percentage loss or gain per year over the last 8 years.

Subfund launch date: 28 August 2015 Share class launch date: 28 August 2015

Past performance is shown in the currency of the share class (GBP).