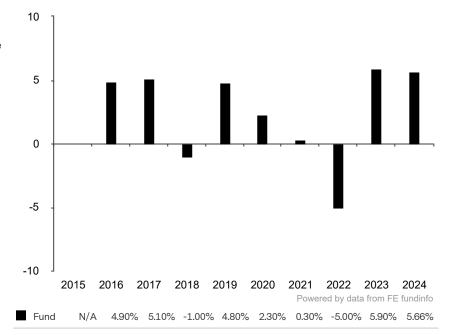

This document is accurate as at 05 February 2025.

This chart shows the fund's performance as the percentage loss or gain per year over the last 9 years.

Subfund launch date: 28 August 2015 Share class launch date: 28 August 2015

Past performance is shown in the currency of the share class (GRP)