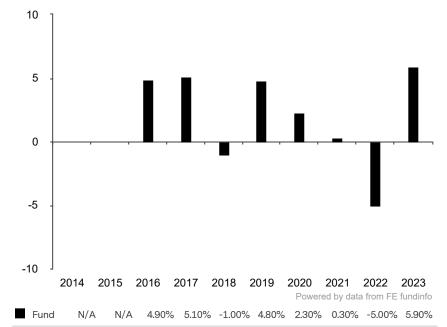

This document is accurate as at 08 March 2024.

This chart shows the fund's performance as the percentage loss or gain per year over the last 8 years.

Subfund launch date: 28 August 2015 Share class launch date: 28 August 2015

Past performance is shown in the currency of the share class (GRP)